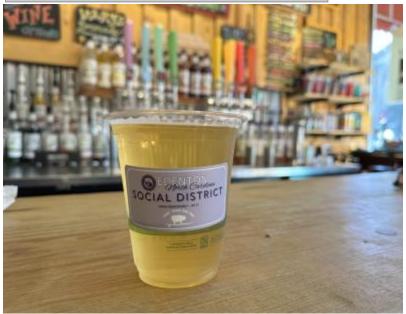

## So what is a Social District?

We're glad you asked! Social districts allow people to drink beer and wine as they walk through a defined area of downtown Edenton. The town's social district operates **Thursdays and Fridays** from **5 PM to 9 PM** and **Saturdays and Sundays** from **11 AM to 9 PM**.

The North Carolina General Assembly enacted legislation in 2022 allowing municipalities to designate areas where open containers of alcoholic beverages purchased from a licensed ABC permittee can be consumed outdoors, on sidewalks, and on the property of participating businesses that do not have an ABC permit. Within the Social District, anyone 21 and older can purchase beer and wine from businesses with **green stickers** (businesses that sell), walk around within the defined district on sidewalks and crosswalks as well as into businesses with **green or yellow stickers** (businesses that allow). Businesses with **red stickers** do not allow alcohol to be carried inside.